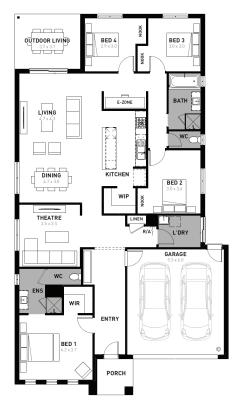

## **Entertainer 25**

 ్ల 2

## Carringum Winter Valley - 565m<sup>2</sup> 840 Cruz Road

- # Fixed site costs
- # Hudson facade included
- # 7-star energy rating
- # Quality floor coverings throughout
- # 600mm stainless steel kitchen appliances
- # Double glazed windows and sliding doors
- # 3.5K solar PV system
- # Choice of Industrial or Coastal colour scheme
- # 12 month maintenance period
- # 25 year structural guarantee
- # Water Tank 2000L