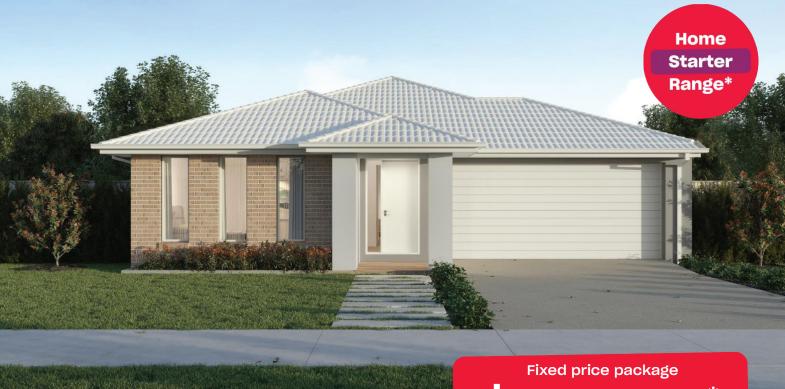

## **Entertainer 25**

 ్ల 2

## Fixed price package \$616,800\*

## Carringum Winter Valley - 565m<sup>2</sup> 840 Cruz Road

- # Fixed site costs
- # Hudson facade included
- # 7-star energy rating
- # Quality floor coverings throughout
- # 600mm stainless steel kitchen appliances
- # Double glazed windows and sliding doors
- # 3.5K solar PV system
- # Choice of Industrial or Coastal colour scheme
- # 12 month maintenance period
- # 25 year structural guarantee
- # Water Tank 2000L