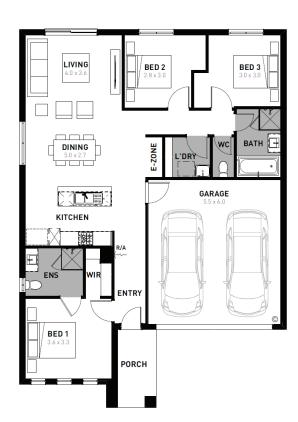

## **Essence 17**

## Carringum Winter Valley - 347m<sup>2</sup>

## 724 Ashton Avenue

- # Fixed site costs
- # Hudson facade included
- # 7-star energy rating
- # Quality floor coverings throughout
- # 600mm stainless steel kitchen appliances
- # Double glazed windows and sliding doors
- # 3.5K solar PV system
- # Choice of Industrial or Coastal colour scheme
- # 12 month maintenance period
- # 25 year structural guarantee
- # Water Tank 2000L