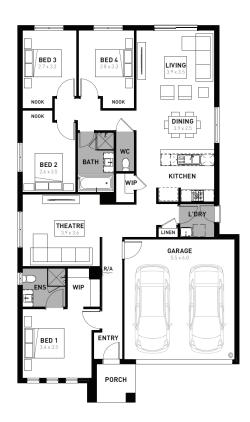

## Abode 20

## Carringum Winter Valley - 400m<sup>2</sup>

## 716 Ashton Avenue

- # Fixed site costs
- # Sidney facade included
- # 7-star energy rating
- # Quality floor coverings throughout
- # 600mm stainless steel kitchen appliances
- # Double glazed windows and sliding doors
- # 3.5K solar PV system
- # Choice of Industrial or Coastal colour scheme
- # 12 month maintenance period
- # 25 year structural guarantee
- # Water Tank 2000L