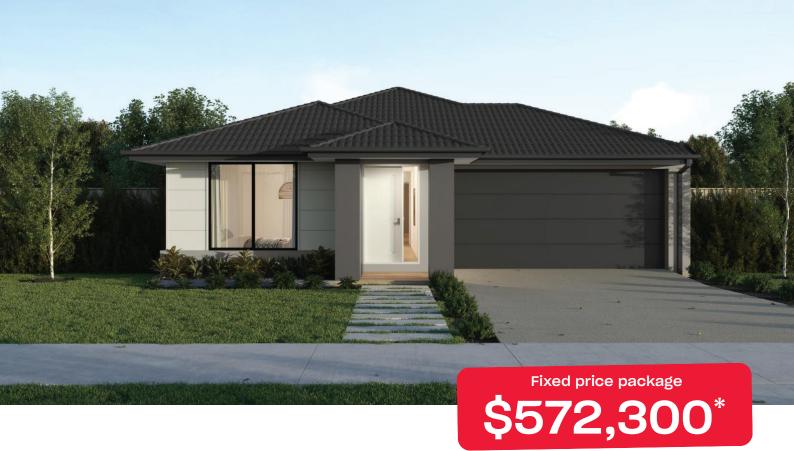

## Edison 19

## Carringum Winter Valley - 400m<sup>2</sup>

## 707 Ashton Avenue

- # Soul facade included
- # Fixed site costs
- # 7 Star energy rating
- # Exposed aggregate driveway
- # Brick infills over windows
- # Quality floor coverings throughout
- # Low E double glazed windows and sliding doors
- # 3.5kW solar PV system
- # Westinghouse stainless steel appliances
- # Choice of matt black or chrome tapware
- # 12 month maintenance period
- # 25 year structural guarantee
- # Water Tank 2000L

Price based on home type and floor plan shown and on builder's preferred siting. Floor plan depicts a traditional facade, modern facade shown and included in price. Image used is an artist impression for illustrative purposes only and may show decorative items not included in the price shown including path, fencing, landscaping, coach lights and furnishings. Fixed 'pricing means that, subject to the terms of this disclaimer and any owner requested changes, the price advertised will be the price contained in the building contract entered into and this price will not change other than in accordance with the building contract. The price is based on developer supplied engineering plans and plans of subdivision and final pricing may vary if actual site conditions differ to those shown in these developer supplied documents Block and building dimensions may vary from the illustration and the details shown. For more information on the pricing and specification of this home please contact a New Homes Consultant. ABN Group Victoria has permission of the owner of the land to advertise the final as part of the price specified. The price does not include transfer duty, settlement costs, community infrastructure levies imposed or any other fees or disbursements associated with the settlement of the land.