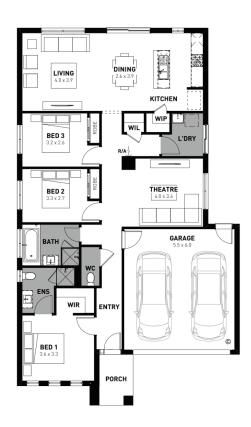

## 707 Ashton Avenue

- # Soul facade included
- # Fixed site costs
- # 7 Star energy rating
- # Exposed aggregate driveway
- # Brick infills over windows
- # Quality floor coverings throughout
- # Low E double glazed windows and sliding doors
- # 3.5kW solar PV system
- # Westinghouse stainless steel appliances
- # Choice of matt black or chrome tapware
- # 12 month maintenance period
- # 25 year structural guarantee
- # Water Tank 2000L