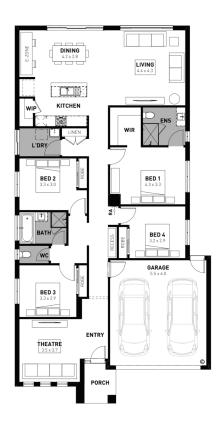

## 642 Ashton Avenue

- # Bromleigh facade included
- # Fixed site costs
- # 7 Star energy rating
- # Exposed aggregate driveway
- # Brick infills over windows
- # Quality floor coverings throughout
- # Low E double glazed windows and sliding doors
- # 3.5kW solar PV system
- # Westinghouse stainless steel appliances
- # Choice of matt black or chrome tapware
- # 12 month maintenance period
- # 25 year structural guarantee
- # Water Tank 2000L

Price based on home type and floor plan shown and on builder's preferred siting. Floor plan depicts a traditional facade, modern facade shown and included in price Image used is an artist impression for illustrative purposes only and may show decorative items included in the price shown including path, fencing, landscaping coach lights and furnishings. Fixed pricing means that, subject to the terms of this disclaimer and any owner requested changes, the price advertised will be the price contained in the building contract. The price is based on developer supplied engineering plans and plans of subdivision and final pricing may vary if actual site conditions differ to those shown in these developer supplied documents Blood and building dimensions may vary from the illustration and the details shown. For more information on the pricing and specification of this home please contact a Nev Homes Consultant. ABN Group Victoria has permission of the owner of the land to advertise the land as part of the price specified. The price does not include transfe duty, settlement costs, community infrastructure levies imposed or any other fees or disbursement associated with the settlement of the land.