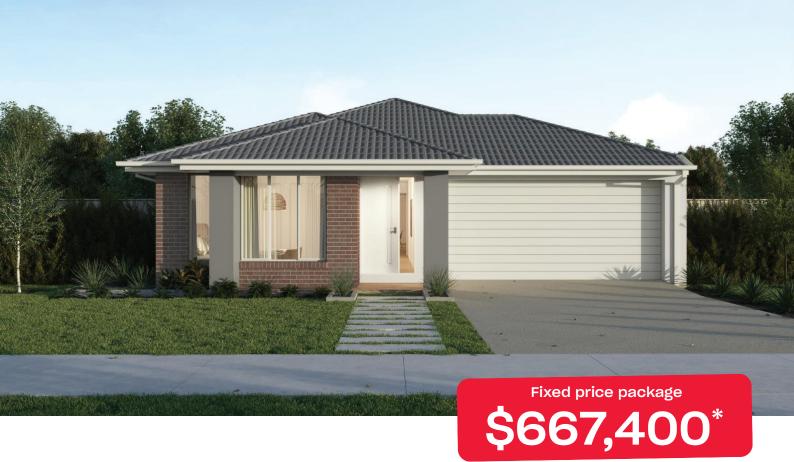

## Edison 23

## Carringum Winter Valley - 531m<sup>2</sup>

## 642 Ashton Avenue

- # Bromleigh facade included
- # Fixed site costs
- # 7 Star energy rating
- # Exposed aggregate driveway
- # Brick infills over windows
- # Quality floor coverings throughout
- # Low E double glazed windows and sliding doors
- # 3.5kW solar PV system
- # Westinghouse stainless steel appliances
- # Choice of matt black or chrome tapware
- # 12 month maintenance period
- # 25 year structural guarantee
- # Water Tank 2000L

Price based on home type and floor plan shown and on builder's preferred siting. Floor plan depicts a traditional facade, modern facade shown and included in price Image used is an artist impression for illustrative purposes only and may show decorative items included in the price shown including path, fencing, landscaping coach lights and furnishings. Fixed pricing means that, subject to the terms of this disclaimer and any owner requested changes, the price advertised will be the price contained in the building contract. The price is based on developer supplied engineering plans and plans of subdivision and final pricing may vary if actual site conditions differ to those shown in these developer supplied documents Blood and building dimensions may vary from the illustration and the details shown. For more information on the pricing and specification of this home please contact a Nev Homes Consultant. ABN Group Victoria has permission of the owner of the land to advertise the land as part of the price specified. The price does not include transfe duty, settlement costs, community infrastructure levies imposed or any other fees or disbursement associated with the settlement of the land.