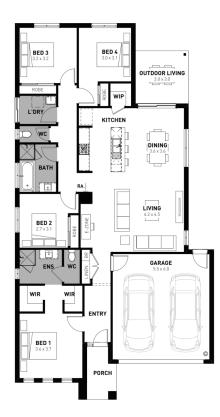

## Regent 22

## Carringum Winter Valley - 400m<sup>2</sup>

## 633 Ashton Avenue

- # Elle facade included
- # Fixed site costs
- # 7 Star energy rating
- # Exposed aggregate driveway
- # Brick infills over windows
- # Quality floor coverings throughout
- # Low E double glazed windows and sliding doors
- # 3.5kW solar PV system
- # Westinghouse stainless steel appliances
- # Choice of matt black or chrome tapware
- # 12 month maintenance period
- # 25 year structural guarantee
- # Water Tank 2000L