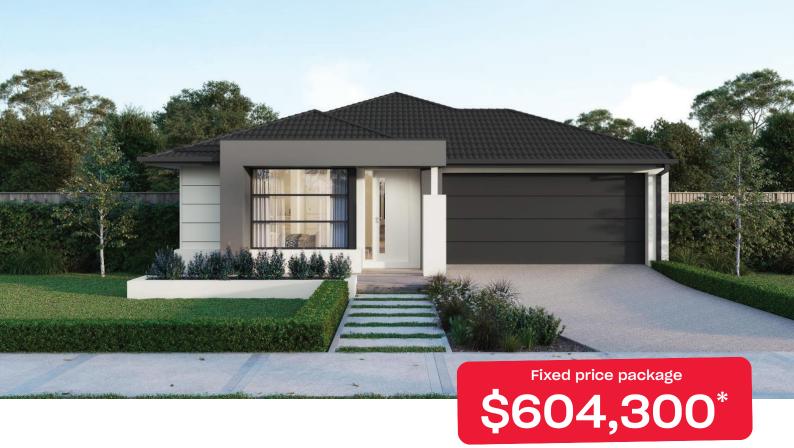

## Regent 22

## Carringum Winter Valley - 400m<sup>2</sup>

## 633 Ashton Avenue

- # Elle facade included
- # Fixed site costs
- # 7 Star energy rating
- # Exposed aggregate driveway
- # Brick infills over windows
- # Quality floor coverings throughout
- # Low E double glazed windows and sliding doors
- # 3.5kW solar PV system
- # Westinghouse stainless steel appliances
- # Choice of matt black or chrome tapware
- # 12 month maintenance period
- # 25 year structural guarantee
- # Water Tank 2000L

Price based on home type and floor plan shown and on builder's preferred siting. Floor plan depicts a traditional facade, modern facade shown and included in price Image used is an artist impression for illustrative purposes only and may show decorative items included in the price shown including path, fencing, landscaping coach lights and furnishings. Fixed pricing means that, subject to the terms of this disclaimer and any owner requested changes, the price advertised will be the price contained in the building contract. The price is based on developer supplied engineering plans and plans of subdivision and final pricing may vary if actual site conditions differ to those shown in these developer supplied documents Blood and building dimensions may vary from the illustration and the details shown. For more information on the pricing and specification of this home please contact a Nev Homes Consultant. ABN Group Victoria has permission of the owner of the land to advertise the land as part of the price specified. The price does not include transfe duty, settlement costs, community infrastructure levies imposed or any other fees or disbursement associated with the settlement of the land.