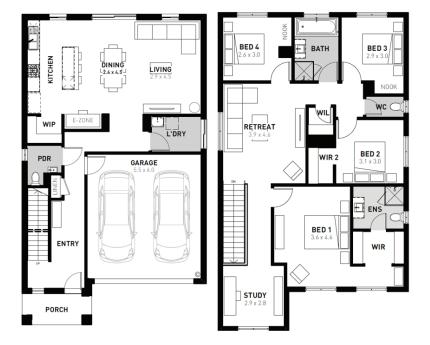

## **Aspire 26**

## Carringum Winter Valley - 352m<sup>2</sup>

## 628 Maxi Drive

- # Fixed site costs
- # Cosmo facade included
- # 7-star energy rating
- # Quality floor coverings throughout
- # 600mm stainless steel kitchen appliances
- # Double glazed windows and sliding doors
- # 3.5K solar PV system
- # Choice of Industrial or Coastal colour scheme
- # 12 month maintenance period
- # 25 year structural guarantee
- # Water Tank 2000L