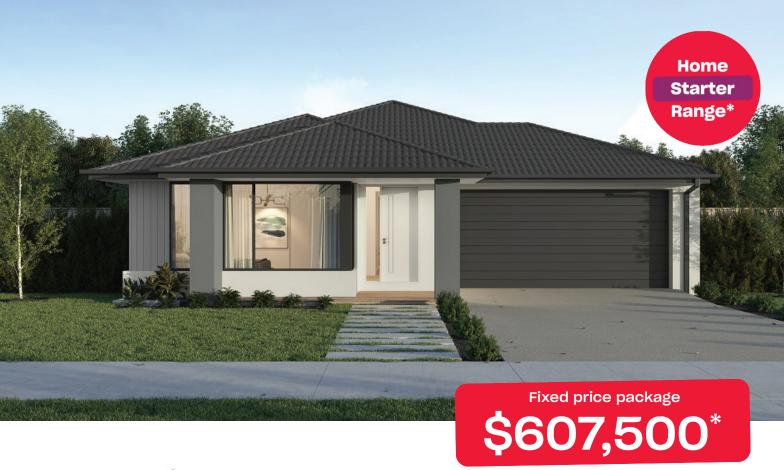

## **Entertainer 25**

## Carringum Winter Valley - 512m<sup>2</sup>

## 612 Maxi Drive

- # Fixed site costs
- # Sidney facade included
- # 7-star energy rating
- # Quality floor coverings throughout
- # 600mm stainless steel kitchen appliances
- # Double glazed windows and sliding doors
- # 3.5K solar PV system
- # Choice of Industrial or Coastal colour scheme
- # 12 month maintenance period
- # 25 year structural guarantee
- # Water Tank 2000L