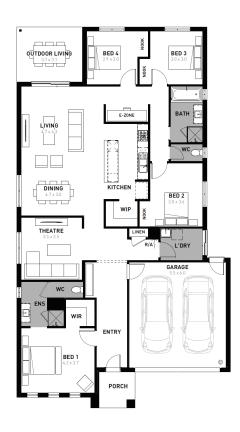

## **Entertainer 25**

## Carringum Winter Valley - 512m<sup>2</sup>

## 612 Maxi Drive

- # Fixed site costs
- # Sidney facade included
- # 7-star energy rating
- # Quality floor coverings throughout
- # 600mm stainless steel kitchen appliances
- # Double glazed windows and sliding doors
- # 3.5K solar PV system
- # Choice of Industrial or Coastal colour scheme
- # 12 month maintenance period
- # 25 year structural guarantee
- # Water Tank 2000L