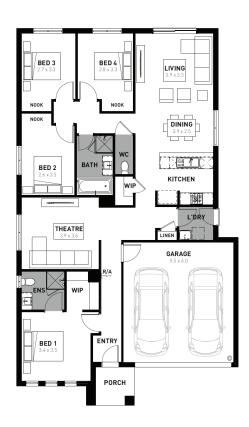

## Abode 20

## Carringum Winter Valley - 400m<sup>2</sup>

## 610 Maxi Drive

- # Fixed site costs
- # Sidney facade included
- # 7-star energy rating
- # Quality floor coverings throughout
- # 600mm stainless steel kitchen appliances
- # Double glazed windows and sliding doors
- # 3.5K solar PV system
- # Choice of Industrial or Coastal colour scheme
- # 12 month maintenance period
- # 25 year structural guarantee
- # Water Tank 2000L