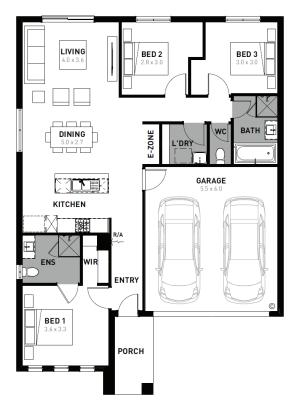

**Essence 17** 

⊟3 ᠸ2 ⇔2

Fixed price package

## Carringum Winter Valley – 448m<sup>2</sup> 605 Maxi Drive

- # Fixed site costs
- # Hudson facade included
- # 7-star energy rating
- # Quality floor coverings throughout
- # 600mm stainless steel kitchen appliances
- # Double glazed windows and sliding doors
- # 3.5K solar PV system
- # Choice of Industrial or Coastal colour scheme
- # 12 month maintenance period
- # 25 year structural guarantee
- # Water Tank 2000L