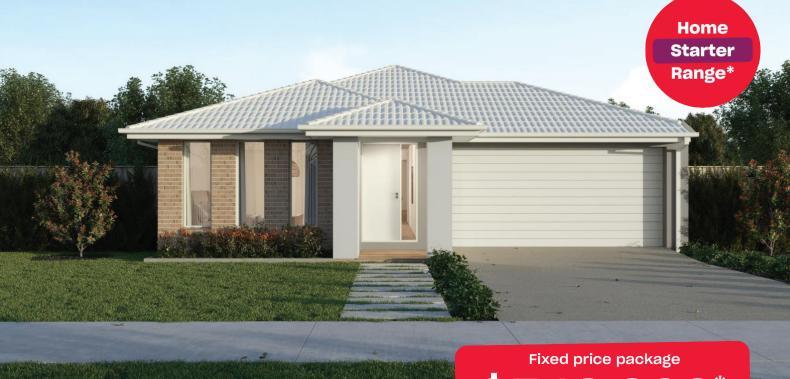

**Essence 17** 

⊟3 ᠸ2 ⇔2

Fixed price package

## Carringum Winter Valley – 448m<sup>2</sup> 605 Maxi Drive

- # Fixed site costs
- # Hudson facade included
- # 7-star energy rating
- # Quality floor coverings throughout
- # 600mm stainless steel kitchen appliances
- # Double glazed windows and sliding doors
- # 3.5K solar PV system
- # Choice of Industrial or Coastal colour scheme
- # 12 month maintenance period
- # 25 year structural guarantee
- # Water Tank 2000L