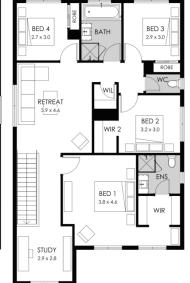

### Lot 723 Ashton Avenue, Winter Valley Carringum Estate

 Land size:
 352m²

 Home size
 240.11m²

- Fixed site costs
- Regent facade included
- 7-Star energy rating
- Low E Double glazed thermally broken awning windows
- Low E Double glazed sliding stacker doors
- 3.5kW solar PV system
- Quality flooring throughout
- 2400mm high ceilings
- 900mm Westinghouse kitchen appliances
- 20mm stone benchtops to kitchen
- Quality chrome or matt black tapware, throughout
- Quality Dulux paint
- 25 Year Structural Guarantee & 12 Month Maintenance
- Water Tank 2000L