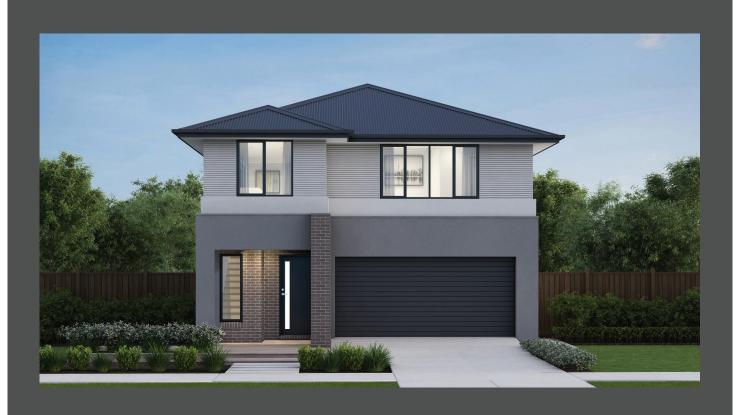

# Midtown 26 Regent façade. Fixed price \$623,700\*

⊡ 4 - 2 🛱 2

### Lot 723 Ashton Avenue, Winter Valley Carringum Estate

 Land size:
 352m²

 Home size
 240.11m²

- Fixed site costs
- Regent facade included
- 7-Star energy rating
- Low E Double glazed thermally broken awning windows
- Low E Double glazed sliding stacker doors
- 3.5kW solar PV system
- Quality flooring throughout
- 2400mm high ceilings
- 900mm Westinghouse kitchen appliances
- 20mm stone benchtops to kitchen
- Quality chrome or matt black tapware, throughout
- Quality Dulux paint
- 25 Year Structural Guarantee & 12 Month Maintenance
- Water Tank 2000L