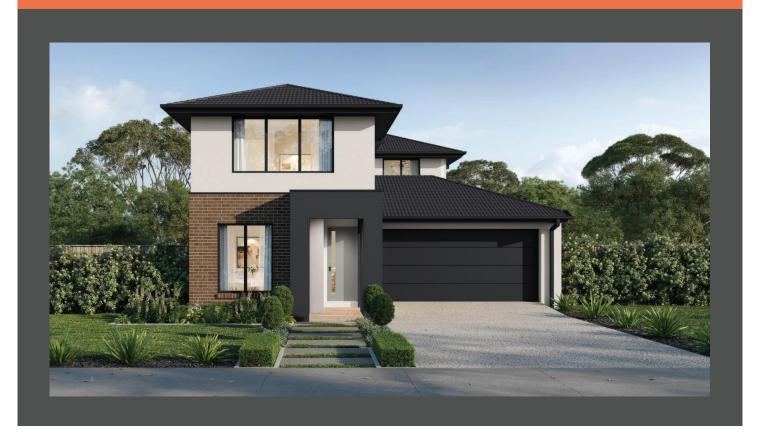

## Hudson 22 Modern façade. **Fixed price \$611,700\***

4 2 2 2

## Lot 721 Ashton Avenue, **Winter Valley Carringum Estate**

Land size: 347m<sup>2</sup> Home size 197.12m<sup>2</sup>

- Fixed site costs
- Modern facade included
- 7-Star energy rating
- Low E Double glazed thermally broken awning windows
- Low E Double glazed sliding stacker doors
- 3.5kW solar PV system
- · Quality flooring throughout
- 2400mm high ceilings
- 900mm Westinghouse kitchen appliances
- 20mm stone benchtops to kitchen
- Quality chrome or matt black tapware, throughout
- Quality Dulux paint
- 25 Year Structural Guarantee & 12 Month Maintenance
- Water Tank 2000L