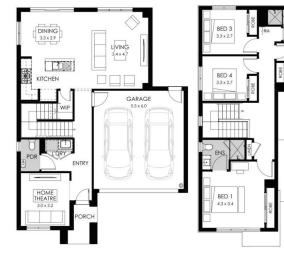

## Hudson 22 Modern façade. **Fixed price \$611,700\***

4 2 2 2

## Lot 721 Ashton Avenue, **Winter Valley Carringum Estate**

Land size: 347m<sup>2</sup> Home size 197.12m<sup>2</sup>

- Fixed site costs
- Modern facade included
- 7-Star energy rating
- Low E Double glazed thermally broken awning windows
- Low E Double glazed sliding stacker doors
- 3.5kW solar PV system
- · Quality flooring throughout
- 2400mm high ceilings
- 900mm Westinghouse kitchen appliances
- 20mm stone benchtops to kitchen
- Quality chrome or matt black tapware, throughout
- Quality Dulux paint
- 25 Year Structural Guarantee & 12 Month Maintenance
- Water Tank 2000L