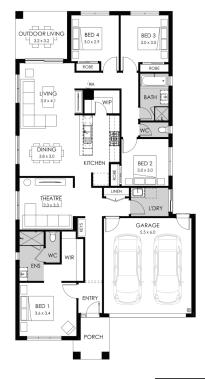

## Lot 716 Ashton Avenue, Winter Valley Carringum Estate

| 400m <sup>2</sup>    |
|----------------------|
| 209.13m <sup>2</sup> |
|                      |

- Fixed site costs
- Contempo facade included
- 7-Star energy rating
- Low E Double glazed thermally broken awning windows
- Low E Double glazed sliding stacker doors
- 3.5kW solar PV system
- · Quality flooring throughout
- 2400mm high ceilings
- 900mm Westinghouse kitchen appliances
- 20mm stone benchtops to kitchen
- Quality chrome or matt black tapware, throughout
- Quality Dulux paint
- 25 Year Structural Guarantee & 12 Month Maintenance
- Water Tank 2000L

요 선 2 🖨 2