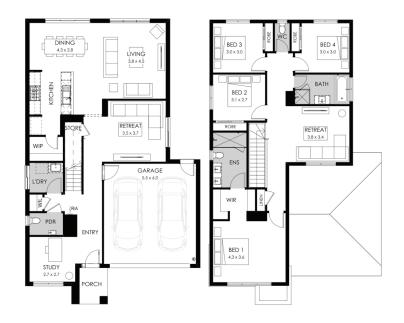

## Lot 716 Ashton Avenue, Winter Valley Carringum Estate

 Land size:
 400m²

 Home size
 255.7m²

- · Fixed site costs
- Soho facade included
- 7-Star energy rating
- Low E Double glazed thermally broken awning windows
- Low E Double glazed sliding stacker doors
- 3.5kW solar PV system
- Quality flooring throughout
- 2400mm high ceilings
- 900mm Westinghouse kitchen appliances
- 20mm stone benchtops to kitchen
- Quality chrome or matt black tapware, throughout
- Quality Dulux paint
- 25 Year Structural Guarantee & 12 Month Maintenance
- Water Tank 2000L