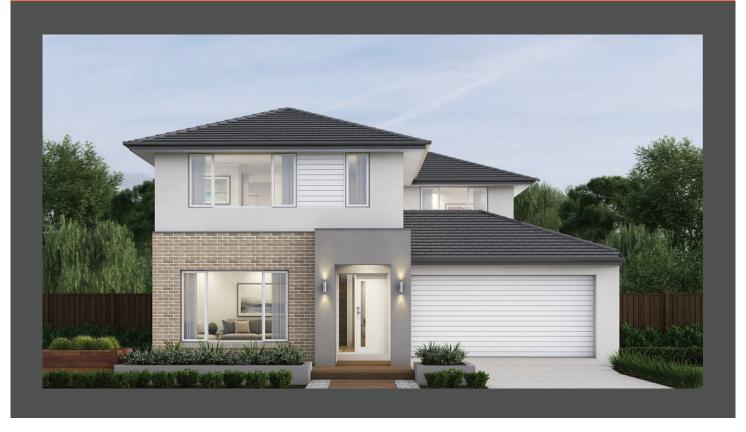

## >Elements

by Boutique Homes

Kennedy 27 Soho façade. Fixed price \$678,200\*

## Lot 716 Ashton Avenue, Winter Valley Carringum Estate

 Land size:
 400m²

 Home size
 255.7m²

- · Fixed site costs
- Soho facade included
- 7-Star energy rating
- Low E Double glazed thermally broken awning windows
- Low E Double glazed sliding stacker doors
- 3.5kW solar PV system
- Quality flooring throughout
- 2400mm high ceilings
- 900mm Westinghouse kitchen appliances
- 20mm stone benchtops to kitchen
- Quality chrome or matt black tapware, throughout
- Quality Dulux paint
- 25 Year Structural Guarantee & 12 Month Maintenance
- Water Tank 2000L