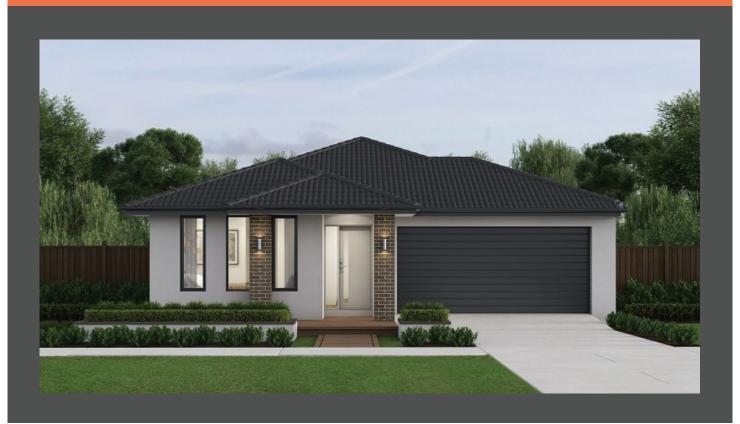

Liberty 23 Viva façade. Fixed price \$594,100\*

## Lot 707 Ashton Avenue, Winter Valley Carringum Estate

| Land size: | <b>400</b> m <sup>2</sup>    |
|------------|------------------------------|
| Home size  | <b>209.13</b> m <sup>2</sup> |

- · Fixed site costs
- Viva facade included
- 7-Star energy rating
- Low E Double glazed thermally broken awning windows
- Low E Double glazed sliding stacker doors
- 3.5kW solar PV system
- Quality flooring throughout
- 2400mm high ceilings
- 900mm Westinghouse kitchen appliances
- 20mm stone benchtops to kitchen
- Quality chrome or matt black tapware, throughout
- Quality Dulux paint
- 25 Year Structural Guarantee & 12 Month Maintenance
- Water Tank 2000L