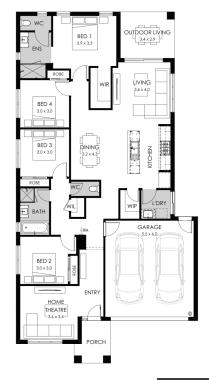

## Lot 707 Ashton Avenue, Winter Valley Carringum Estate

| Land size: | <b>400</b> m <sup>2</sup>    |
|------------|------------------------------|
| Home size  | <b>209.13</b> m <sup>2</sup> |

- · Fixed site costs
- Viva facade included
- 7-Star energy rating
- Low E Double glazed thermally broken awning windows
- Low E Double glazed sliding stacker doors
- 3.5kW solar PV system
- Quality flooring throughout
- 2400mm high ceilings
- 900mm Westinghouse kitchen appliances
- 20mm stone benchtops to kitchen
- Quality chrome or matt black tapware, throughout
- Quality Dulux paint
- 25 Year Structural Guarantee & 12 Month Maintenance
- Water Tank 2000L