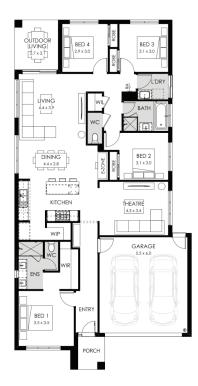

## Lot 633 Ashton Avenue, Winter Valley Carringum Estate

| Land size: | 400m <sup>2</sup>    |
|------------|----------------------|
| Home size  | 209.63m <sup>2</sup> |

- · Fixed site costs
- Viva facade included
- 7-Star energy rating
- Low E Double glazed thermally broken awning windows
- Low E Double glazed sliding stacker doors
- 3.5kW solar PV system
- Quality flooring throughout
- 2400mm high ceilings
- 900mm Westinghouse kitchen appliances
- 20mm stone benchtops to kitchen
- Quality chrome or matt black tapware, throughout
- Quality Dulux paint
- 25 Year Structural Guarantee & 12 Month Maintenance
- Water Tank 2000L