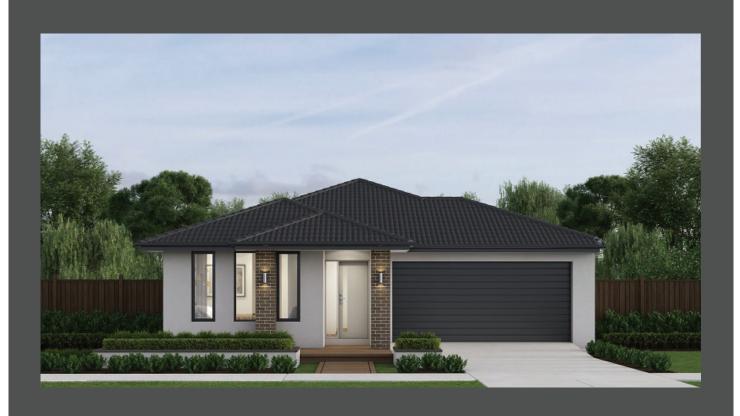

Lennox 23 Viva façade. Fixed price \$599,700\*

## Lot 633 Ashton Avenue, Winter Valley Carringum Estate

| Land size: | 400m <sup>2</sup>    |
|------------|----------------------|
| Home size  | 209.63m <sup>2</sup> |

- · Fixed site costs
- Viva facade included
- 7-Star energy rating
- Low E Double glazed thermally broken awning windows
- Low E Double glazed sliding stacker doors
- 3.5kW solar PV system
- Quality flooring throughout
- 2400mm high ceilings
- 900mm Westinghouse kitchen appliances
- 20mm stone benchtops to kitchen
- Quality chrome or matt black tapware, throughout
- Quality Dulux paint
- 25 Year Structural Guarantee & 12 Month Maintenance
- Water Tank 2000L