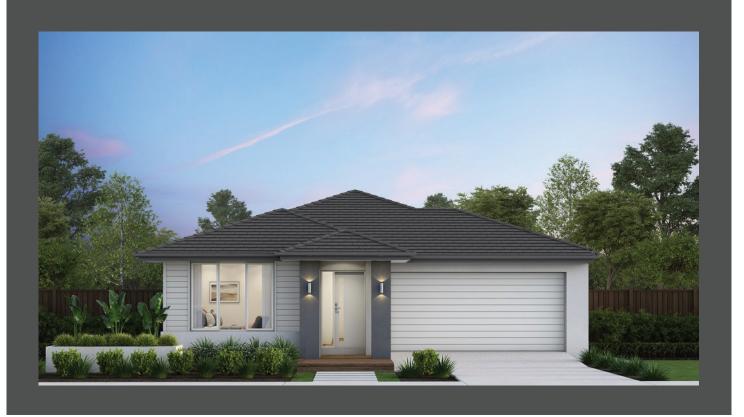

## Lennox 20 Metro façade. Fixed price \$577,500\*

4 2 2 2

## Lot 619 Mylah Road, Winter Valley Carringum Estate

 Land size:
 400m²

 Home size
 181.15m²

- · Fixed site costs
- Metro facade included
- 7-Star energy rating
- Low E Double glazed thermally broken awning windows
- Low E Double glazed sliding stacker doors
- 3.5kW solar PV system
- Quality flooring throughout
- 2400mm high ceilings
- 900mm Westinghouse kitchen appliances
- 20mm stone benchtops to kitchen
- Quality chrome or matt black tapware, throughout
- Quality Dulux paint
- 25 Year Structural Guarantee & 12 Month Maintenance
- Water Tank 2000L