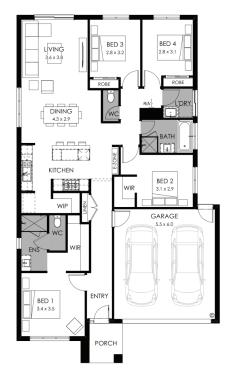

## Lennox 20 Metro façade. Fixed price \$577,500\*

4 2 2 2

## Lot 619 Mylah Road, Winter Valley Carringum Estate

 Land size:
 400m²

 Home size
 181.15m²

- · Fixed site costs
- Metro facade included
- 7-Star energy rating
- Low E Double glazed thermally broken awning windows
- Low E Double glazed sliding stacker doors
- 3.5kW solar PV system
- Quality flooring throughout
- 2400mm high ceilings
- 900mm Westinghouse kitchen appliances
- 20mm stone benchtops to kitchen
- Quality chrome or matt black tapware, throughout
- Quality Dulux paint
- 25 Year Structural Guarantee & 12 Month Maintenance
- Water Tank 2000L