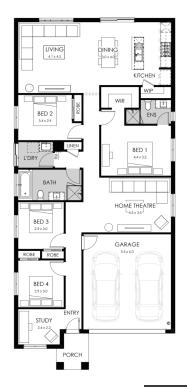

## Lot 619 Mylah Road, Winter Valley Carringum Estate

| 400m <sup>2</sup>    |
|----------------------|
| 206.47m <sup>2</sup> |
|                      |

- Fixed site costs
- Modern facade included
- 7-Star energy rating
- Low E Double glazed thermally broken awning windows
- Low E Double glazed sliding stacker doors
- 3.5kW solar PV system
- · Quality flooring throughout
- 2400mm high ceilings
- 900mm Westinghouse kitchen appliances
- 20mm stone benchtops to kitchen
- Quality chrome or matt black tapware, throughout
- Quality Dulux paint
- 25 Year Structural Guarantee & 12 Month Maintenance
- Water Tank 2000L