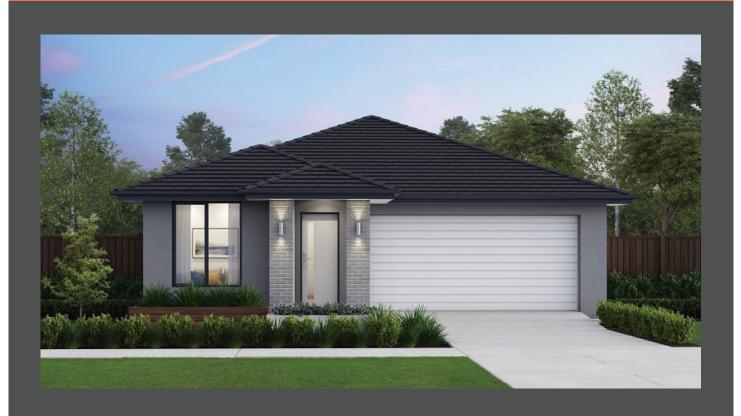

## Brooklyn 22 Modern façade. Fixed price \$566,600\*

## Lot 619 Mylah Road, Winter Valley Carringum Estate

| 400m <sup>2</sup>    |
|----------------------|
| 206.47m <sup>2</sup> |
|                      |

- Fixed site costs
- Modern facade included
- 7-Star energy rating
- Low E Double glazed thermally broken awning windows
- Low E Double glazed sliding stacker doors
- 3.5kW solar PV system
- · Quality flooring throughout
- 2400mm high ceilings
- 900mm Westinghouse kitchen appliances
- 20mm stone benchtops to kitchen
- Quality chrome or matt black tapware, throughout
- Quality Dulux paint
- 25 Year Structural Guarantee & 12 Month Maintenance
- Water Tank 2000L