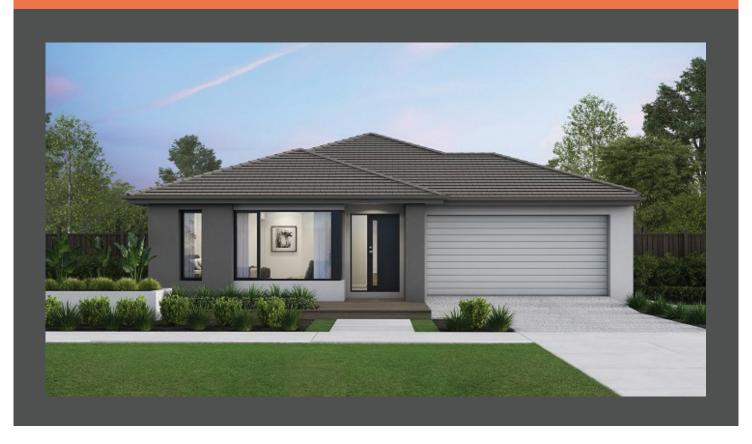

## Tribeca 25 Vogue façade. Fixed price \$630,000\*

## Lot 615 Mylah Road, Winter Valley Carringum Estate

 Land size:
 448m²

 Home size
 232.28m²

- · Fixed site costs
- Vogue facade included
- 7-Star energy rating
- Low E Double glazed thermally broken awning windows
- Low E Double glazed sliding stacker doors
- 3.5kW solar PV system
- Quality flooring throughout
- 2400mm high ceilings
- 900mm Westinghouse kitchen appliances
- 20mm stone benchtops to kitchen
- Quality chrome or matt black tapware, throughout
- Quality Dulux paint
- 25 Year Structural Guarantee & 12 Month Maintenance
- Water Tank 2000L