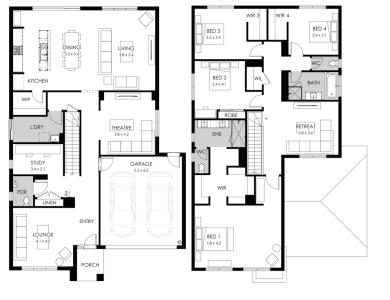

## Lot 612 Maxi Drive, Winter Valley **Carringum Estate**

Land size: Home size

512m<sup>2</sup> 334.06m<sup>2</sup>

- Fixed site costs •
- Newtown facade included 7-Star energy rating
- .
- Low E Double glazed thermally broken awning windows .
- Low E Double glazed sliding stacker doors .
- 3.5kW solar PV system
- · Quality flooring throughout
- . 2400mm high ceilings
- . 900mm Westinghouse kitchen appliances
- . 20mm stone benchtops to kitchen
- Quality chrome or matt black tapware, throughout
- Quality Dulux paint
- 25 Year Structural Guarantee & 12 Month Maintenance
- Water Tank 2000L .