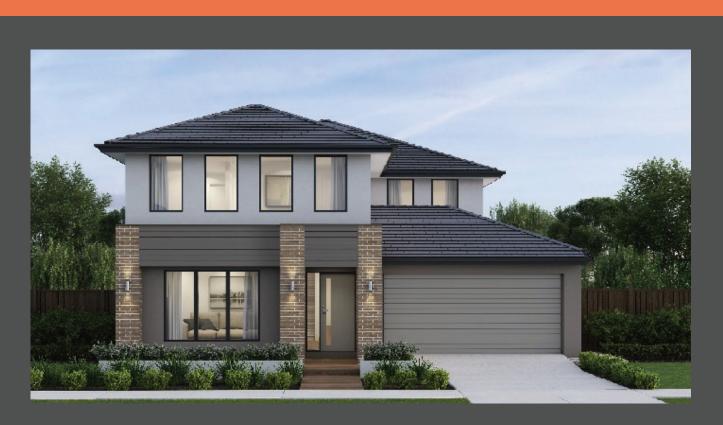

Kennedy 36 Newtown façade. Fixed price \$772,700\*

## Lot 612 Maxi Drive, Winter Valley **Carringum Estate**

Land size: Home size

512m<sup>2</sup> 334.06m<sup>2</sup>

- Fixed site costs •
- Newtown facade included 7-Star energy rating
- .
- Low E Double glazed thermally broken awning windows .
- Low E Double glazed sliding stacker doors .
- 3.5kW solar PV system
- · Quality flooring throughout
- . 2400mm high ceilings
- . 900mm Westinghouse kitchen appliances
- . 20mm stone benchtops to kitchen
- Quality chrome or matt black tapware, throughout
- Quality Dulux paint
- 25 Year Structural Guarantee & 12 Month Maintenance
- Water Tank 2000L .