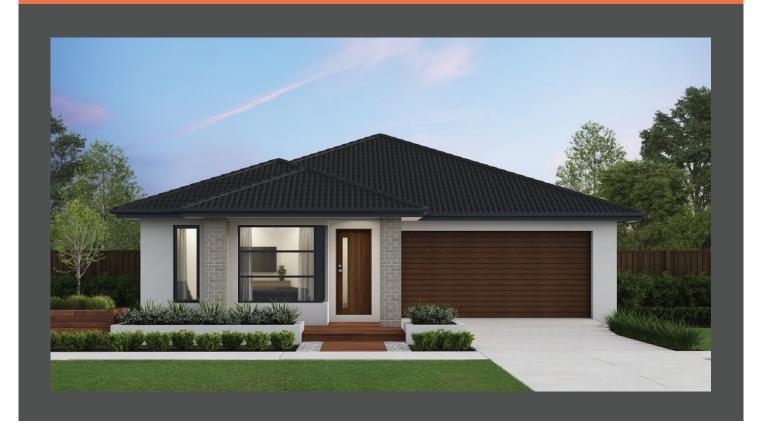

## Brooklyn 27 Contempo façade. Fixed price \$645,700\*

**□**4 **□**2 **□**2

## Lot 605 Maxi Drive, Winter Valley Carringum Estate

 Land size:
 448m²

 Home size
 247.24m²

- · Fixed site costs
- Contempo facade included
- 7-Star energy rating
- Low E Double glazed thermally broken awning windows
- Low E Double glazed sliding stacker doors
- 3.5kW solar PV system
- Quality flooring throughout
- 2400mm high ceilings
- 900mm Westinghouse kitchen appliances
- 20mm stone benchtops to kitchen
- Quality chrome or matt black tapware, throughout
- Quality Dulux paint
- 25 Year Structural Guarantee & 12 Month Maintenance
- Water Tank 2000L