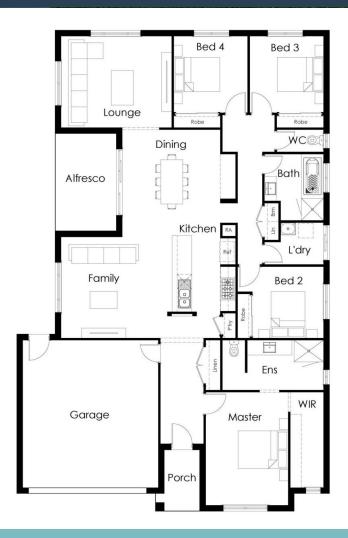

# \$654,681

2

2

2

14m

Yarra 24 Home Size: 24sg / 201m2

Higher Specs. Higher Quality. Lower Prices.

- » Starter Living Inclusions
- » Generous site costs
- » Engineer designed slab
- » Designer appliances
- » Ducted heating
- » Carpet/Tile floor coverings throughout
- » 25 year structural guarantee
- » 6 months maintenance
- » 7 star energy rating & NCC Regulations

NOTE: Illustrations may depict some upgrade options and landscaping that are not included in Highmark Homes inclusions indicated.

Indicated. Want to know more enquire now. We will help you step by step through the purchase and building process. © Highmark Homes 2022. CDB-U 52911