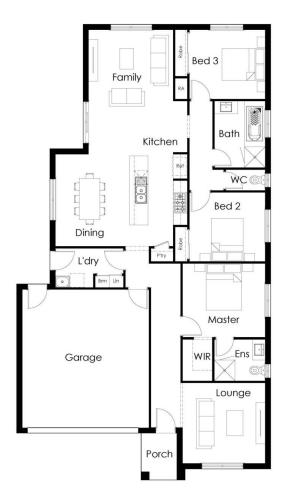

## Murray 20

Home Size: 20sq / 181.46m2

Higher Specs. Higher Quality. Lower Prices.

- Starter Living Inclusions
- Generous site costs
- Engineer designed slab
- **>>>** Designer appliances
- **>>> Ducted heating**
- **>>>** Carpet/Tile floor coverings throughout
- 25 year structural guarantee **>>>**
- 6 months maintenance **>>>**
- 7 star energy rating & NCC Regulations