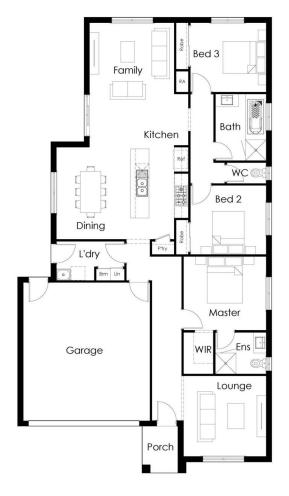

## Murray 20

Home Size: 20sq / 181.46m2

Higher Specs. Higher Quality. Lower Prices.

- Starter Living Inclusions
- Generous site costs
- Engineer designed slab
- **>>>** Designer appliances
- **>>> Ducted heating**
- **>>>** Carpet/Tile floor coverings throughout
- 25 year structural guarantee **>>>**
- 6 months maintenance **>>>**
- 7 star energy rating & NCC Regulations