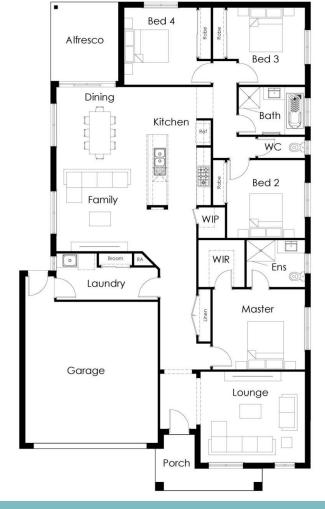

## Mackenzie 25

Home Size: 25sq / 228.79m2

Higher Specs. Higher Quality. Lower Prices.

- Starter Living Inclusions
- Generous site costs
- Engineer designed slab
- **>>>** Designer appliances
- **>>> Ducted heating**
- **>>>** Carpet/Tile floor coverings throughout
- 25 year structural guarantee **>>>**
- 6 months maintenance **>>>**
- 7 star energy rating & NCC Regulations