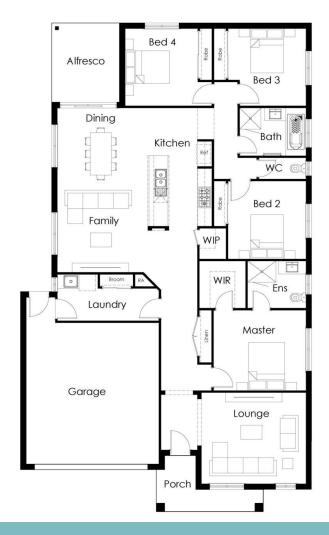

## Mackenzie 25

Home Size: 25sq / 228.79m2

Higher Specs. Higher Quality. Lower Prices.

- Starter Living Inclusions
- Generous site costs
- Engineer designed slab
- **>>>** Designer appliances
- **>>> Ducted heating**
- **>>>** Carpet/Tile floor coverings throughout
- 25 year structural guarantee **>>>**
- 6 months maintenance **>>>**
- 7 star energy rating & NCC Regulations

NOTE: Illustrations may depict some upgrade options and landscaping that are not included in Highmark Homes inclusions

indicated.

Want to know more enquire now. We will help you step by step through the purchase and building process.