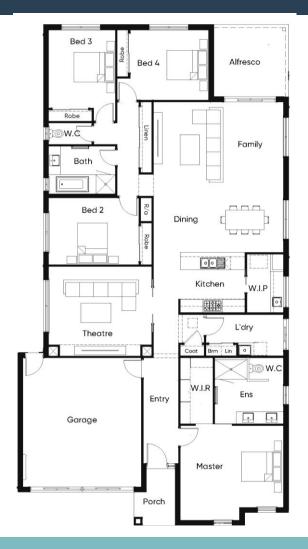

## Goulburn 29

Home Size: 29q / 265.03m2

Higher Specs. Higher Quality. Lower Prices.

- Starter Living Inclusions
- Generous site costs
- Engineer designed slab
- **>>>** Designer appliances
- **>>> Ducted heating**
- **>>>** Carpet/Tile floor coverings throughout
- 25 year structural guarantee **>>>**
- 6 months maintenance **>>>**
- 7 star energy rating & NCC Regulations