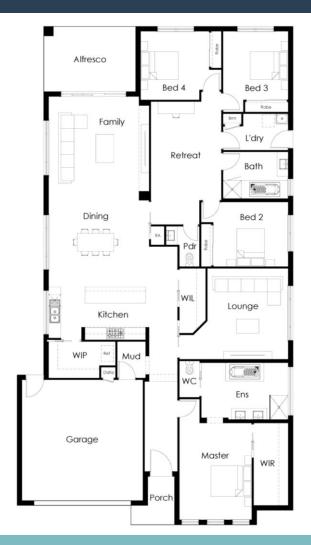

## Clarence 33

Home Size: 33sq / 301.01m2

Higher Specs. Higher Quality. Lower Prices.

- Starter Living Inclusions
- Generous site costs
- Engineer designed slab
- **>>>** Designer appliances
- **>>> Ducted heating**
- **>>>** Carpet/Tile floor coverings throughout
- 25 year structural guarantee **>>>**
- 6 months maintenance **>>>**
- 7 star energy rating & NCC Regulations

NOTE: Illustrations may depict some upgrade options and landscaping that are not included in Highmark Homes inclusions

indicated.

Want to know more enquire now. We will help you step by step through the purchase and building process.