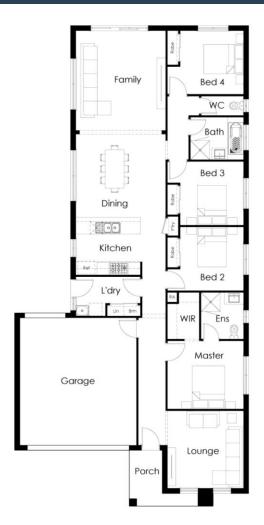

# \$603,509

2

2

12.5m

Burke 21 Home Size: 21sg / 198.99m2

NOTE: Illustrations may depict some upgrade options and landscaping that are not included in Highmark Homes inclusions

Want to know more enquire now. We will help you step by step through the purchase and building process. © Highmark Homes 2022. CDB-U 52911