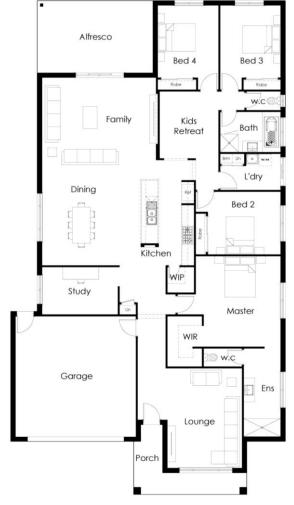

**Carringum Estate** Lot 614 - 537m2

15m

\$742,932 Barwon 32

Higher Specs. Higher Quality. Lower Prices.

- Starter Living Inclusions
- Generous site costs

Home Size: 32sq / 294.49m2

- Engineer designed slab
- **>>>** Designer appliances
- **>>> Ducted heating**
- **>>>** Carpet/Tile floor coverings throughout
- 25 year structural guarantee **>>>**
- 6 months maintenance **>>>**
- 7 star energy rating & NCC Regulations