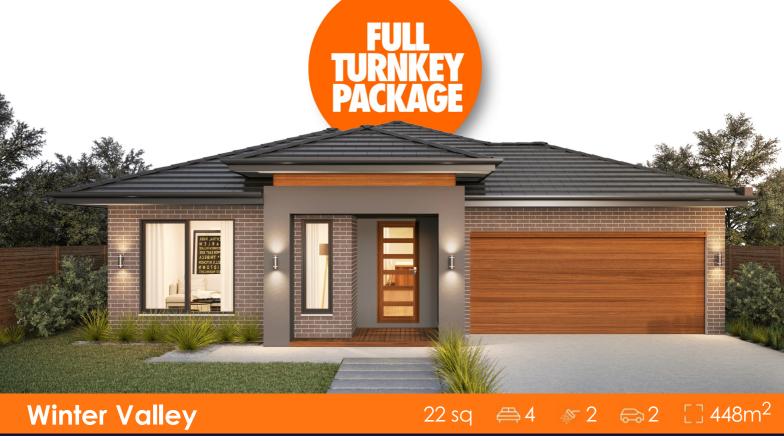

## **House & Land Package**

TITLED Lot 931, Cruz Circuit (Carringum), Winter Valley

## \$642,500 INC FHB-PREMIUM TURNKEY Amaroo 22sq

## OVER \$70K OF PREMIUM INCLUSIONS

- Front & rear landscaping
- Half share fencing & colour-through driveway
- Flooring throughout
- Higher ceilings
- Stone benchtops to kitchen & bathrooms
- LED downlights throughout
- Modern appliances including dishwasher
- Overhead cupboards to kitchen
- Blinds throughout
- 5kW split system cooling
- Ducted heating throughout
- Tiled shower bases
- Chrome finish double towel rails and toilet roll holders
- Framed mirror or vinyl sliding doors to robes
- Brick infills over windows
- Remote control garage
- Window locks & flyscreens to all openable windows
- Clothesline and letter box
- NBN connection
- Multiple facade options