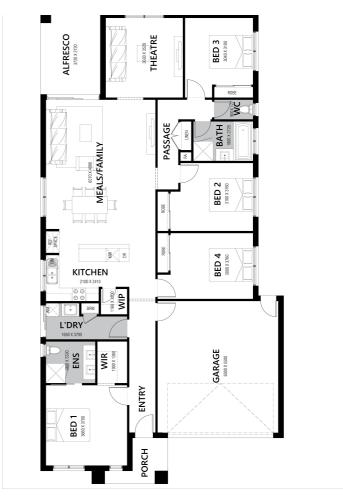

42,500 INC FHB-PREMIUM TURNKEY Amaroo 22sq

## OVER \$70K OF PREMIUM INCLUSIONS

- Front & rear landscaping
- Half share fencing & colour-through driveway
- Flooring throughout
- Higher ceilings
- Stone benchtops to kitchen & bathrooms
- LED downlights throughout
- Modern appliances including dishwasher
- Overhead cupboards to kitchen
- Blinds throughout
- 5kW split system cooling
- Ducted heating throughout
- Tiled shower bases
- Chrome finish double towel rails and toilet roll holders
- Framed mirror or vinyl sliding doors to robes
- Brick infills over windows
- Remote control garage
- Window locks & flyscreens to all openable windows
- Clothesline and letter box
- NBN connection
- Multiple facade options

## **Contact - Erin King**

Mobile: 0413 148 873 | Email: erin@hlvictoria.com.au