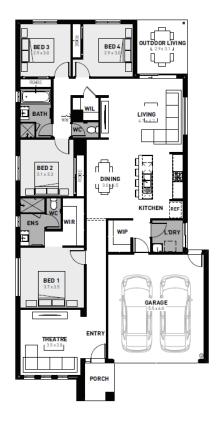

## Lismore 23^

#### Carringum Winter Valley - 400m<sup>2</sup> 929 Cruz Circuit

- Fixed site costs
- Exposed aggregate driveway
- Celine facade included
- Quality floor coverings throughout
- 2550mm high ceilings to ground floor
- 20mm category one Caesarstone benchtops to Kitchen, Bath and Ensuite
- Westinghouse 900mm wide stainless-steel oven, cooktop and slide out rangehood
- Laminate overhead cupboards to Kitchen
- 400mm X 600mm niche to showers
- Up to thirty 8w LED downlights to Entry, Kitchen,
  Dining, Living and Bedrooms
- Five additional double power points, one addi-