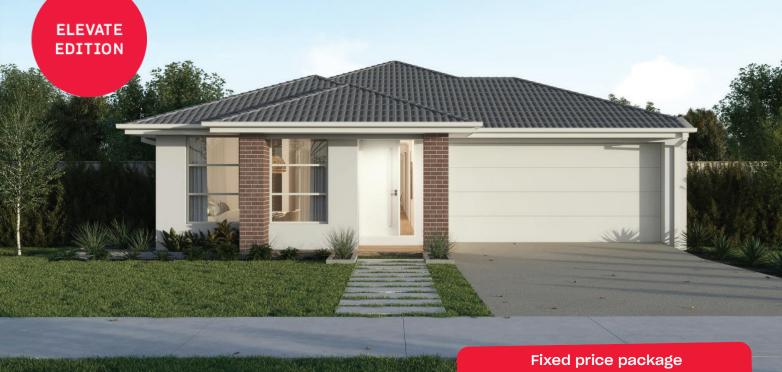

# Fixed price package \$618,700\*

#### Carringum Winter Valley - 400m<sup>2</sup> 929 Cruz Circuit

- Fixed site costs
- Exposed aggregate driveway
- Celine facade included
- Quality floor coverings throughout
- 2550mm high ceilings to ground floor
- 20mm category one Caesarstone benchtops to Kitchen, Bath and Ensuite
- Westinghouse 900mm wide stainless-steel oven, cooktop and slide out rangehood
- Laminate overhead cupboards to Kitchen
- 400mm X 600mm niche to showers
- Up to thirty 8w LED downlights to Entry, Kitchen,
  Dining, Living and Bedrooms
- Five additional double power points, one addi-

#### Rick Armitage 0493 362 988 rick@homebuyers.com.au

Price based on home type and floor plan shown and on builder's preferred siting. Floor plan depicts a traditional facade, modern facade shown and included in price. Image used is an artist impression for illustrative purposes only and may show decorative items not included in the price shown including path, fencing, landscaping, coach lights and furnishings. 'Fixed' pricing means that, subject to the terms of this disclaimer and any owner requested changes, the price advertised will be the price contained in the building contract entered into and this price will not change other than in accordance with the building contract. The price is based on developer supplied engineering plans and plans of subdivision and final pricing may vary if actual site conditions differ to those shown in these developer supplied documents Block and building dimensions may vary from the illustration and the details shown. For more information on the pricing and specification of this home please contact a New Homes Consultant. ABN Group Victoria has permission of the owner of the land to advertise the land as part of the price specified. The price does not include transfer duty, settlement costs, community infrastructure levies imposed or any other fees or disbursements associated with the settlement of the land.