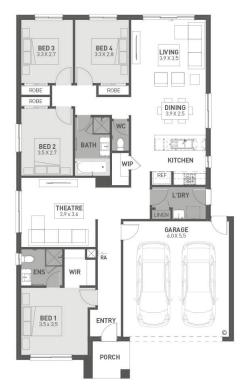

## Addison 20^

## Fixed price package \$586,900\*

## Carringum Winter Valley - 400m<sup>2</sup> 707 Ashton Avenue

- Fixed site costs
- Exposed aggregate driveway
- Prescott facade included
- Quality floor coverings throughout
- 2550mm high ceilings to ground floor
- 20mm category one Caesarstone benchtops to Kitchen, Bath and Ensuite
- Westinghouse 900mm wide stainless-steel oven, cooktop and slide out rangehood
- Laminate overhead cupboards to Kitchen
- 400mm X 600mm niche to showers
- Up to thirty 8w LED downlights to Entry, Kitchen,
  Dining, Living and Bedrooms
- Five additional double power points, one addi-