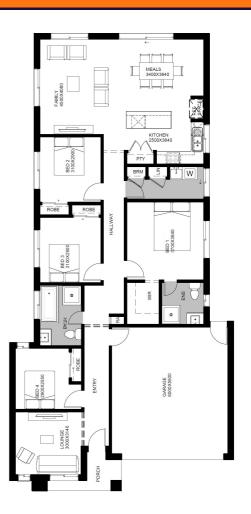

## **TURNKEY Ashwood 20sq**

#### OVER \$70K OF PREMIUM INCLUSIONS

- Front & rear landscaping
- Half share fencing & driveway
- Flooring throughout
- Higher ceilings
- Stone benchtops to kitchen & bathrooms
- LED downlights throughout
- Modern appliances including dishwasher
- Overhead cupboards to kitchen
- Blinds throughout
- 5kW split system cooling
- Ducted heating throughout
- Tiled shower bases
- Chrome finish double towel rails and toilet roll holders
- Framed mirror or vinyl sliding doors to robes
- Brick infills over windows
- Remote control garage
- Window locks & flyscreens to all openable windows
- Clothesline and letter box
- NBN connection
- Multiple facade options