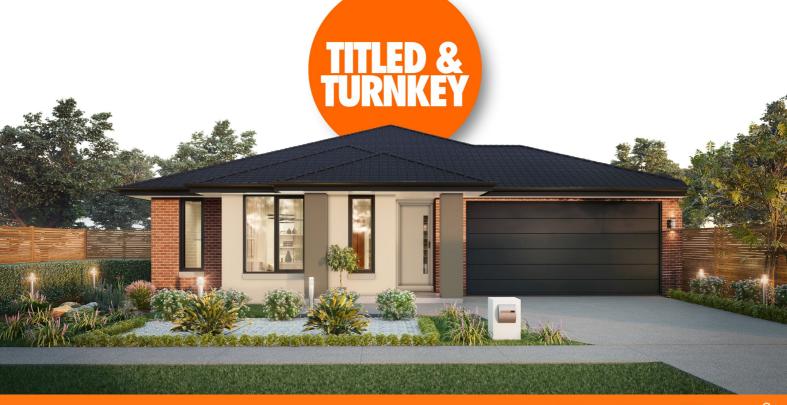

### House & Land Package

TITLED Lot 929 Cruz Road (Carringum), Winter Valley

# \$641,400 INC FHB-PREMIUM TURNKEY Fitzroy 22sq

#### TITLED LAND!!!

WE'LL PAY \$2000 PER MONTH\* TO YOU DURING YOUR CONSTRUCTION \*Terms and Conditions Apply

- OVER \$70K OF PREMIUM INCLUSIONS
- Front & rear landscaping
- Half share fencing & driveway
- Flooring throughout
- Higher ceilings
- Stone benchtops to kitchen & bathrooms
- LED downlights throughout
- Modern appliances including dishwasher
- Overhead cupboards to kitchen
- Blinds throughout
- 5kW split system cooling
- Ducted heating throughout
- Tiled shower bases
- Chrome finish double towel rails and toilet roll holders
- Framed mirror or vinyl sliding doors to robes
- Brick infills over windows
- Remote control garage
- Window locks & flyscreens to all openable windows