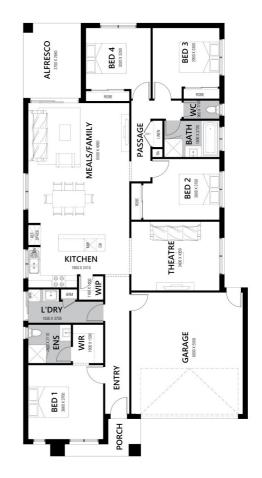

# \$641,400 INC FHB-PREMIUM TURNKEY Fitzroy 22sq

#### TITLED LAND!!!

WE'LL PAY \$2000 PER MONTH\* TO YOU DURING YOUR CONSTRUCTION \*Terms and Conditions Apply

- OVER \$70K OF PREMIUM INCLUSIONS
- Front & rear landscaping
- Half share fencing & driveway
- Flooring throughout
- Higher ceilings
- Stone benchtops to kitchen & bathrooms
- LED downlights throughout
- Modern appliances including dishwasher
- Overhead cupboards to kitchen
- Blinds throughout
- 5kW split system cooling
- Ducted heating throughout
- Tiled shower bases
- Chrome finish double towel rails and toilet roll holders
- Framed mirror or vinyl sliding doors to robes
- Brick infills over windows
- Remote control garage
- Window locks & flyscreens to all openable windows