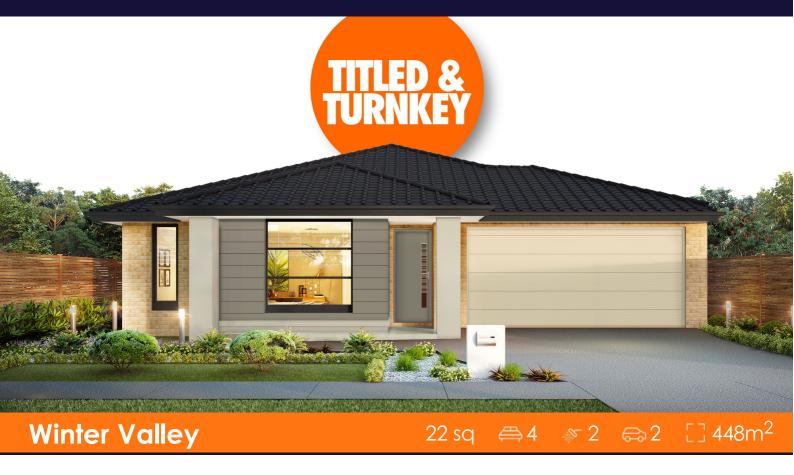

### House & Land Package

TITLED Lot 916 Anglesea Road (Carringum), Winter Valley

# \$663,600 \*FHB-PREMIUM TURNKEY Fitzroy 22sq

### TITLED LAND!!!

WE'LL PAY \$2000 PER MONTH\* TO YOU DURING YOUR CONSTRUCTION

\*Terms and Conditions Apply

OVER \$70K OF PREMIUM INCLUSIONS

- Front & rear landscaping
- Half share fencing & driveway
- Flooring throughout
- Higher ceilings
- Stone benchtops to kitchen & bathrooms
- LED downlights throughout
- Modern appliances including dishwasher
- Overhead cupboards to kitchen
- Blinds throughout
- 5kW split system cooling
- Ducted heating throughout
- Tiled shower bases
- Chrome finish double towel rails and toilet roll holders
- Framed mirror or vinyl sliding doors to robes
- Brick infills over windows
- Remote control garage
- Window locks & flyscreens to all openable windows