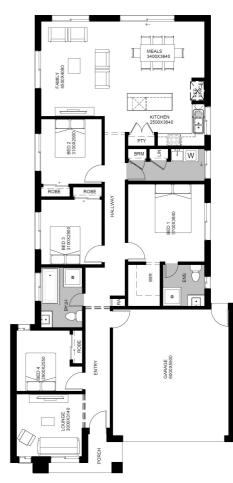

TURNKEY Ashwood 20sq

## TITLED LAND!!!

WE'LL PAY \$2000 PER MONTH\* TO YOU DURING YOUR CONSTRUCTION

\*Terms and Conditions Apply

OVER \$70K OF PREMIUM INCLUSIONS

- Front & rear landscaping
- Half share fencing & driveway
- Flooring throughout
- Higher ceilings
- Stone benchtops to kitchen & bathrooms
- LED downlights throughout
- Modern appliances including dishwasher
- Overhead cupboards to kitchen
- Blinds throughout
- 5kW split system cooling
- Ducted heating throughout
- Tiled shower bases
- Chrome finish double towel rails and toilet roll holders
- Framed mirror or vinyl sliding doors to robes
- Brick infills over windows
- Remote control garage
- Window locks & flyscreens to all openable windows

## **Contact - Erin King**

Mobile: 0413 148 873 | Email: erin@hlvictoria.com.au