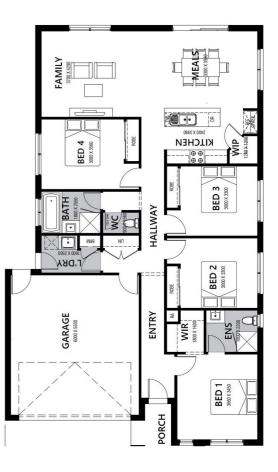

### House & Land Package

Lot 707, 18 Ashton Avenue (Carringum), Winter Valley

## \$606,900 \*TITLED & PREMIUM TURNKEY Caulfield 20

\*First Home Buyer Price.

WE'LL PAY \$2000 PER MONTH\*\* TO YOU DURING YOUR CONSTRUCTION \*\*Terms and Conditions Apply

- OVER \$70K OF PREMIUM INCLUSIONS
- Front & rear landscaping
- Half share fencing & driveway
- Flooring throughout
- Higher ceilings
- LED downlights throughout
- Modern appliances including dishwasher
- Overhead cupboards to kitchen
- Blinds throughout
- 5kW split system cooling
- Ducted heating throughout
- Tiled shower bases
- Chrome finish double towel rails and toilet roll holders
- Framed mirror or vinyl sliding doors to robes
- Brick infills over windows
- Remote control garage
- Window locks & flyscreens to all openable windows
- Clothesline and letter box