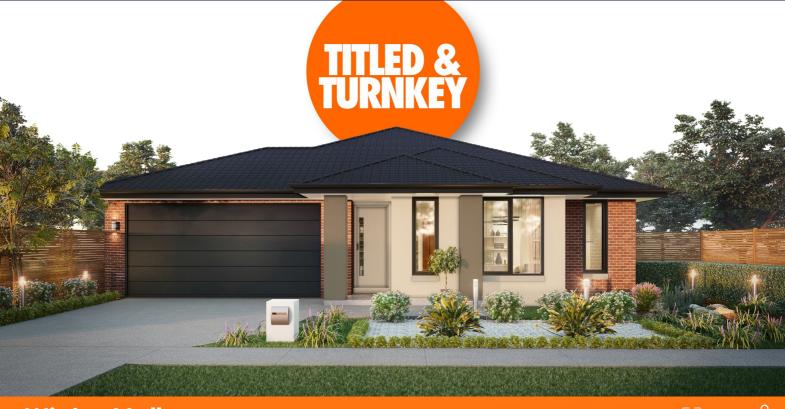

### House & Land Package

Lot 707, 18 Ashton Avenue (Carringum), Winter Valley

## \$606,900 \*TITLED & PREMIUM TURNKEY Caulfield 20

\*First Home Buyer Price.

WE'LL PAY \$2000 PER MONTH\*\* TO YOU DURING YOUR CONSTRUCTION \*\*Terms and Conditions Apply

- OVER \$70K OF PREMIUM INCLUSIONS
- Front & rear landscaping
- Half share fencing & driveway
- Flooring throughout
- Higher ceilings
- LED downlights throughout
- Modern appliances including dishwasher
- Overhead cupboards to kitchen
- Blinds throughout
- 5kW split system cooling
- Ducted heating throughout
- Tiled shower bases
- Chrome finish double towel rails and toilet roll holders
- Framed mirror or vinyl sliding doors to robes
- Brick infills over windows
- Remote control garage
- Window locks & flyscreens to all openable windows
- Clothesline and letter box