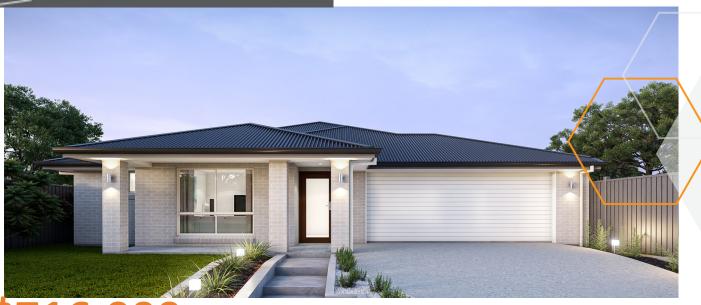

## **House & Land Package**

\$716,000 FIXED PRICE\*

937 Cruz Rd, Carringum Estate, Winter Valley

## **4**

Lot Size: 569m<sup>2</sup> | 16m x 35.57m

## CHELSEA 210 (212.22m<sup>2</sup>)

- ✓ 4 Bedrooms, Bed 1 includes WIR & Ensuite
- ✓ Open plan Kitchen, Dining, Family with WIP
- ✓ Separate Lounge or Home Office
- ✓ Kitchen with island bench breakfast bar
- ✓ Laundry with Broom cupboard
- ✓ PGH Bricks
- √ 3 Coat Colour system from Dulux
- ✓ Soft close Custom built Kitchen & Laundry cabinetry
- ✓ Colourbond roof, fascia & gutter
- ✓ Clipsal Iconic switches & power points internally
- ✓ Carpet Call, carpet to bedrooms with 10mm underlay
- ✓ Reece Mizu Soothe fixture with freestanding bath
- ✓ Gold R3.0 ceiling batts & R2.0 wall batts
- ✓ Beacon recessed LED lighting throughout
- ✓ Gainsborough handles throughout
- ✓ Rheem 6\* gas instantaneous Hot water system
- ✓ Kingspan 2000L slimline rainwater tank
- ✓ Flick-Anticimex perimeter termite barrier
- ✓ Panellift Garage Door with 2 remotes & 1 wall switch
- ✓ Digital television antenna with booster
- ✓ Wall mounted clothesline & freestanding letterbox
- ✓ Site Cut costs
- ✓ Lifetime Structural Warranty (conditions apply)
- ✓ HIA Fixed Price Contract