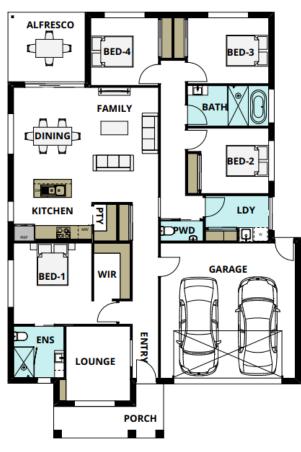

## CHELSEA 210 (212.22m<sup>2</sup>)

- ✓ 4 Bedrooms, Bed 1 includes WIR & Ensuite
- ✓ Open plan Kitchen, Dining, Family with WIP
- ✓ Separate Lounge or Home Office
- ✓ Kitchen with island bench breakfast bar
- ✓ Laundry with Broom cupboard
- ✓ PGH Bricks
- √ 3 Coat Colour system from Dulux
- ✓ Soft close Custom built Kitchen & Laundry cabinetry
- ✓ Colourbond roof, fascia & gutter
- ✓ Clipsal Iconic switches & power points internally
- ✓ Carpet Call, carpet to bedrooms with 10mm underlay
- ✓ Reece Mizu Soothe fixture with freestanding bath
- ✓ Gold R3.0 ceiling batts & R2.0 wall batts
- ✓ Beacon recessed LED lighting throughout
- ✓ Gainsborough handles throughout
- ✓ Rheem 6\* gas instantaneous Hot water system
- ✓ Kingspan 2000L slimline rainwater tank
- ✓ Flick-Anticimex perimeter termite barrier
- ✓ Panellift Garage Door with 2 remotes & 1 wall switch
- ✓ Digital television antenna with booster
- ✓ Wall mounted clothesline & freestanding letterbox
- ✓ Site Cut costs
- ✓ Lifetime Structural Warranty (conditions apply)
- ✓ HIA Fixed Price Contract