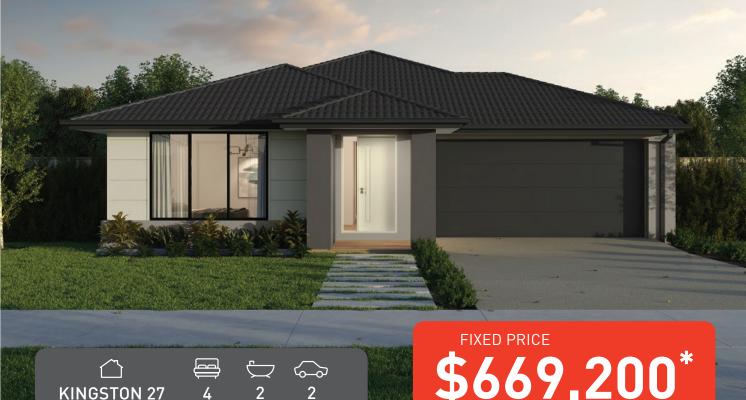

FIXED PRICE PACKAGE

## \$669,200

- Carringum, Winter Valley Lot 936 Cruz Circuit - 498m<sup>2</sup>
- Fixed site costs
  - Exposed aggregate driveway
  - Soul facade included .
  - Quality floor coverings throughout
  - Tiled kitchen splashback
  - Westinghouse stainless steel appliances
  - Choice of matt black or chrome tapware
  - Brick infills over windows
  - 25 year structural guarantee
  - 12 month service warranty
  - 6 Star energy rating
  - Water Tank 2000L

**Rick Armitage** rick@homebuyers.com.au 0493 362 988

Price based on home type and floor plan shown and on builder's preferred siting. Floor plan depicts a traditional facade, modern facade shown and included in price. Image used is an artist impression for illustrative purposes only and may show decorative items not included in the price shown including path, fencing, landscaping, coach lights and furnishings. 'Fixed' pricing means that, subject to the terms of this disclaimer and any owner requested changes, the price advertised will be the price contained in the building contract entered into and this price will not change other than in accordance with the building contract. The price is based on developer supplied engineering plans and plans of subdivision and final pricing may vary if actual site conditions differ to those shown in these developer supplied documents Block and building dimensions may vary from the illustration and the details shown. For more information on the pricing and specification of this home please contact a New Homes Consultant. ABN Group Victoria has permission of the owner of the land to advertise the land as part of the price specified. The price does not include transfer duty, settlement costs, community infrastructure levies imposed or any other fees or disbursements associated with the settlement of the land.