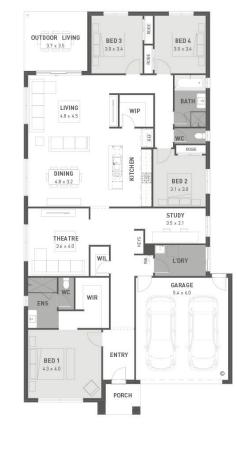

## Carringum, Winter Valley Lot 916 Anglesea Road - 448m<sup>2</sup>

- Fixed site costs
  - Exposed aggregate driveway
  - Emerson facade included
  - Quality floor coverings throughout
  - Tiled kitchen splashback
  - Westinghouse stainless steel appliances
  - Choice of matt black or chrome tapware
  - Brick infills over windows
  - 25 year structural guarantee
  - 12 month service warranty
  - 6 Star energy rating
  - Water Tank 2000L

Price based on home type and floor plan shown and on builder's preferred siting. Floor plan depicts a traditional facade, modern facade shown and included in price. Image used is an artist impression for illustrative purposes only and may show decorative items not included in the price shown including path, fencing, landscaping, coach lights and furnishings. 'Fixed' pricing means that, subject to the terms of this disclaimer and any owner requested changes, the price advertised will be the price contained in the building contract entered into and this price will not change other than in accordance with the building contract. The price is based on developer supplied engineering plans and plans of subdivision and final pricing may vary if actual site conditions differ to those shown in these developer supplied documents Block and building dimensions may vary from the illustration and the details shown. For more information on the pricing and specification of this home please contact a New Homes Consultant. ABN Group Victoria has permission of the owner of the land to advertise the land as part of the price specified. The price does not include transfer duty, settlement costs, community infrastructure levies imposed or any other fees or disbursements associated with the settlement of the land.