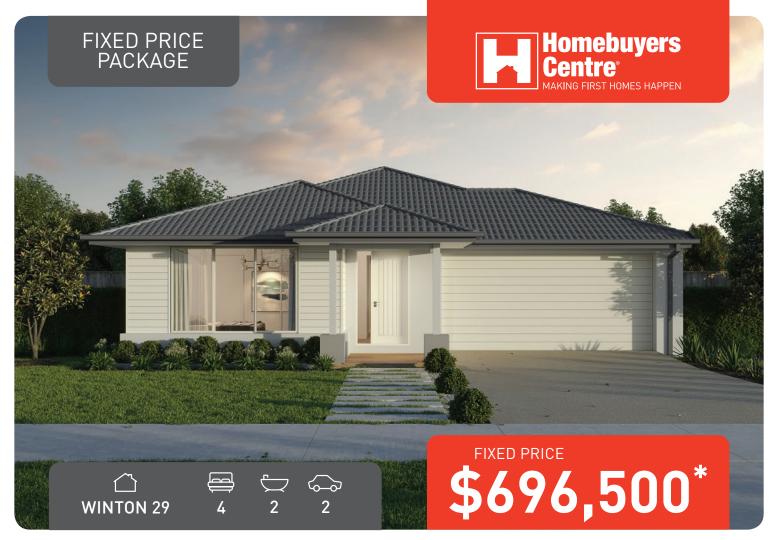

## Carringum, Winter Valley Lot 710 Ashton Avenue - 576m<sup>2</sup>

- Fixed site costs
- Exposed aggregate driveway
- Prescott facade included
- Quality floor coverings throughout
- Tiled kitchen splashback
- Westinghouse stainless steel appliances
- Choice of matt black or chrome tapware
- Brick infills over windows
- 25 year structural guarantee
- 12 month service warranty
- 6 Star energy rating
- Water Tank 2000L

**Rick Armitage** rick@homebuyers.com.au

0493 362 988

Price based on home type and floor plan shown and on builder's preferred siting. Floor plan depicts a traditional facade, modern facade shown and included in price. Image used is an artist impression for illustrative purposes only and may show decorative items not included in the price shown including path, fencing, landscaping, coach lights and furnishings. 'Fixed' pricing means that, subject to the terms of this disclaimer and any owner requested changes, the price advertised will be the price contained in the building contract entered into and this price will not change other than in accordance with the building contract. The price is based on developer supplied engineering plans and plans of subdivision and final pricing may vary if actual site conditions differ to those shown in these developer supplied documents Block and building dimensions may vary from the illustration and the details shown. For more information on the pricing and specification of this home please contact a New Homes Consultant. ABN Group Victoria has permission of the owner of the land to advertise the land as part of the price specified. The price does not include transfer duty, settlement costs, community infrastructure levies imposed or any other fees or disbursements associated with the settlement of the land.