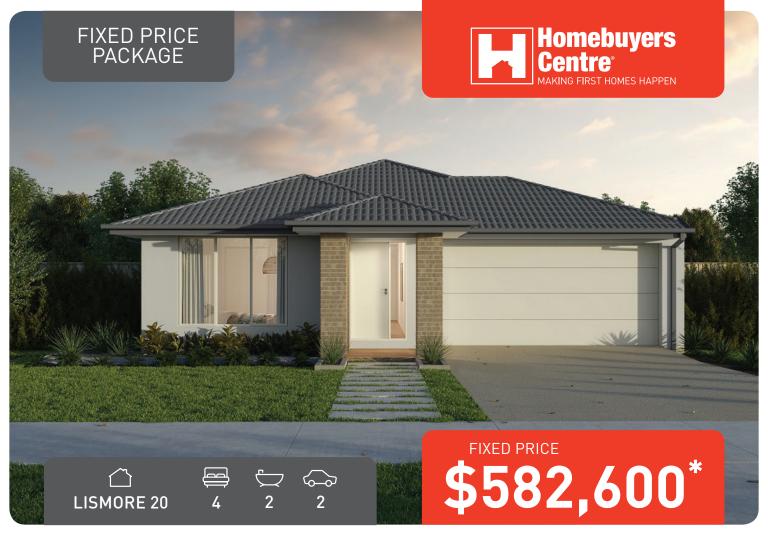

## Carringum, Winter Valley Lot 707 Ashton Avenue - 400m<sup>2</sup>

- Fixed site costs
- Exposed aggregate driveway
- Elmer facade included
- Quality floor coverings throughout
- Tiled kitchen splashback
- Westinghouse stainless steel appliances
- Choice of matt black or chrome tapware
- Brick infills over windows
- 25 year structural guarantee
- 12 month service warranty
- 6 Star energy rating
- Water Tank 2000L

**Rick Armitage** rick@homebuyers.com.au

0493 362 988

Price based on home type and floor plan shown and on builder's preferred siting. Floor plan depicts a traditional facade, modern facade shown and included in price. Image used is an artist impression for illustrative purposes only and may show decorative items not included in the price shown including path, fencing, landscaping, coach lights and furnishings. 'Fixed' pricing means that, subject to the terms of this disclaimer and any owner requested changes, the price advertised will be the price contained in the building contract entered into and this price will not change other than in accordance with the building contract. The price is based on developer supplied engineering plans and plans of subdivision and final pricing may vary if actual site conditions differ to those shown in these developer supplied documents Block and building dimensions may vary from the illustration and the details shown. For more information on the pricing and specification of this home please contact a New Homes Consultant. ABN Group Victoria has permission of the owner of the land to advertise the land as part of the price specified. The price does not include transfer duty, settlement costs, community infrastructure levies imposed or any other fees or disbursements associated with the settlement of the land.