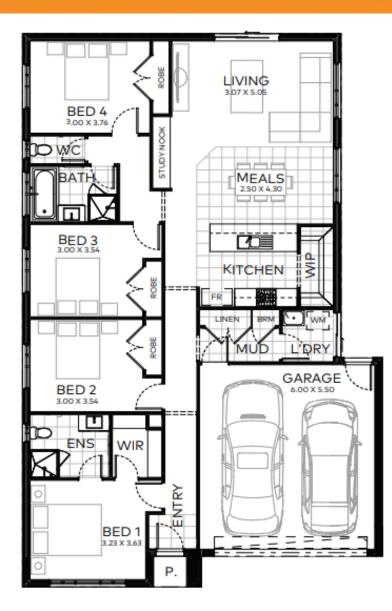

## Velocity 20

Name of Facade

| 4                           | 2 | 2 | 2        |
|-----------------------------|---|---|----------|
| Home total:                 |   |   | 12.34 sq |
| Home fits on min lot width: |   |   | 8.50 m   |
| Land total:                 |   |   | m²       |