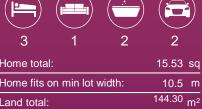

## Name of Façade Ascent 3 Home total: Home fits on min lot width: Land total: Standard Inclusions

Agile 16

- + Lot Length: 32m
- + Estate- Carringum
- + Suburb- Winter Valley

**Base Price & Land Costs Only** 