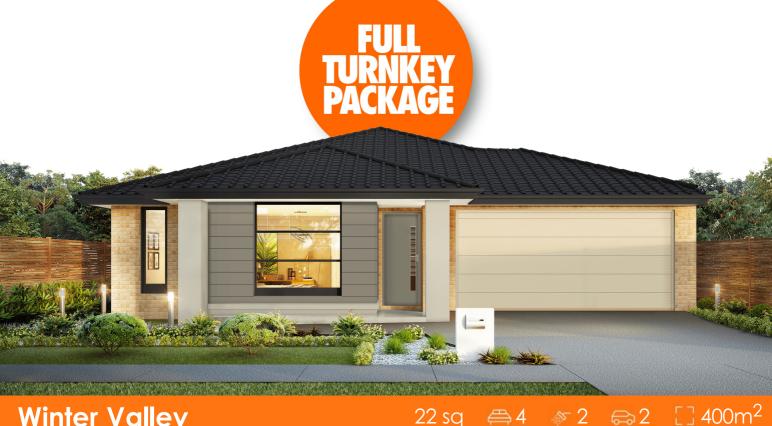

## Winter Valley

#### House & Land Package

Lot 729 Mylah Road (Carringum), Winter Valley \$623,400 INC FHB-PREMIUM

## **TURNKEY Penfold 22sq**

#### **OVER \$70K OF PREMIUM INCLUSIONS**

- Front & rear landscaping
- Half share fencing & driveway
- Flooring throughout
- Higher ceilings
- Stone benchtops to kitchen & bathrooms
- LED downlights throughout
- Modern appliances including dishwasher
- Overhead cupboards to kitchen
- Blinds throughout
- 5kW split system cooling
- Ducted heating throughout
- Tiled shower bases
- Chrome finish double towel rails and toilet roll holders
- Framed mirror or vinyl sliding doors to robes
- Brick infills over windows
- Remote control garage
- Window locks & flyscreens to all openable windows
- Clothesline and letter box
- NBN connection
- Multiple facade options