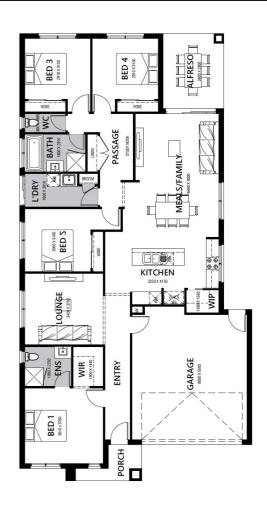

## **TURNKEY Penfold 22sq**

#### **OVER \$70K OF PREMIUM INCLUSIONS**

- Front & rear landscaping
- Half share fencing & driveway
- Flooring throughout
- Higher ceilings
- Stone benchtops to kitchen & bathrooms
- LED downlights throughout
- Modern appliances including dishwasher
- Overhead cupboards to kitchen
- Blinds throughout
- 5kW split system cooling
- Ducted heating throughout
- Tiled shower bases
- Chrome finish double towel rails and toilet roll holders
- Framed mirror or vinyl sliding doors to robes
- Brick infills over windows
- Remote control garage
- Window locks & flyscreens to all openable windows
- Clothesline and letter box
- NBN connection
- Multiple facade options