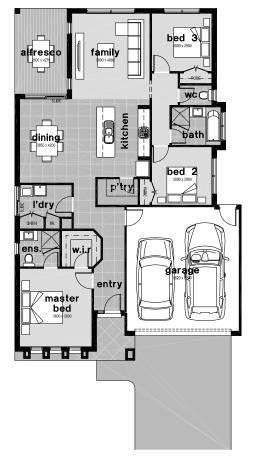

### platinum18

**2** 2

**Lot 803 Maxi Drive, Winter Valley.** Land Size 512m<sup>2</sup> Titles Mid 2023