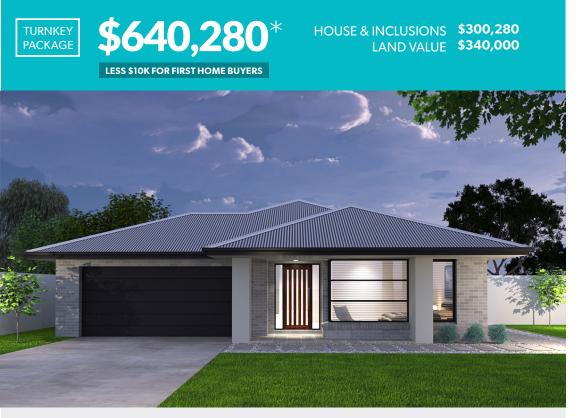

### platinum18

**2** 2

**Lot 803 Maxi Drive, Winter Valley.** Land Size 512m<sup>2</sup> Titles Mid 2023

### UNBEATABLE PACKAGE INCLUSIONS

Site works H classification
6 star energy assessed
Facade options as shown
Choice of 5 colour schemes
Brickwork over windows
Stainless steel appliances
Refrigerated split system cooling

Premium vinyl plank & carpets
Seasonal promotion pack
TV & fibre optic package
Automatic garage door

🗹 Gas ducted heating

Concrete paving & driveway/ crossover. Inc Alfresco

\*Build commencement dependant on title availability \*Land purchased separately from the selling agent: does not include purchasers stamp duty or legal fees.\*No allowances for significant tree influence. \*Owner to confirm land price and land availability with developer, and owner to sign REIV Contract for land portion with land owner and separate build contract with McMaster \*H class slab construction subject to engineers inspection and slab design - excludes fill, rock & removal & retaining walls. \*McMaster Homes reserves the right to withdraw this offer at anytime. \* Pricing subject to review if land titling exceeds expected title availability date at time of signing the Agreement to Proceed. CDBI 15203