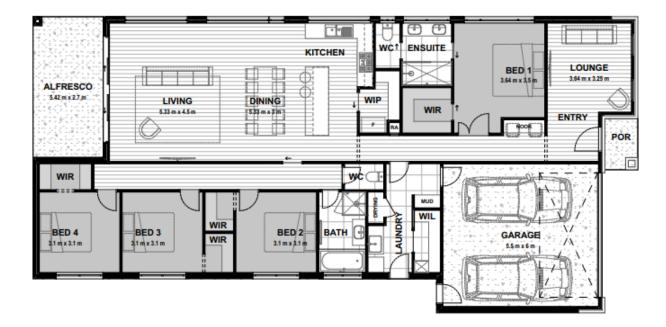

### Block size: 576m2

A beautifully designed 4-bedroom home located in Carringum Estate, Delacombe. This house and land package has it all for excellent value. Same JV Dodd award-winning trades and suppliers.

| POPOLI               |              |                       |
|----------------------|--------------|-----------------------|
| House Width 11.4m    | Ground Floor | 183.81                |
| House Length 23.3m   | Garage       | 37.10                 |
| Min. Lot Width 12.4m | Porch        | 2.50                  |
| Min. Lot Depth 28.3m | Alfresco     | 14.63                 |
|                      | Total Area   | 238.04 m <sup>2</sup> |