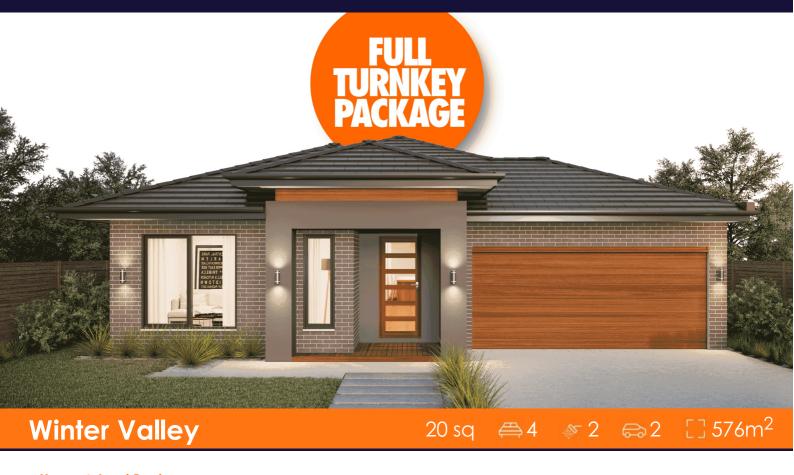

### House & Land Package

Lot 710 Ashton Avenue (Carringum), Winter Valley

# \$668,700 INC FHB-PREMIUM TURNKEY Willow 20sq

### OVER \$70K OF PREMIUM INCLUSIONS

- Front & rear landscaping
- Half share fencing & colour-through driveway
- Colorbond roof
- Flooring throughout
- Higher ceilings
- Stone benchtops to kitchen & bathrooms
- LED downlights throughout
- Modern appliances including dishwasher
- Overhead cupboards to kitchen
- Blinds throughout
- 5kW split system cooling
- Ducted heating throughout
- Zero-step tiled shower bases
- Chrome finish double towel rails and toilet roll holders
- Framed mirror or vinyl sliding doors to robes
- Brick infills over all external openings
- Remote control garage
- Window locks & flyscreens to all openable windows
- Clothesline and letter box
- NBN connection