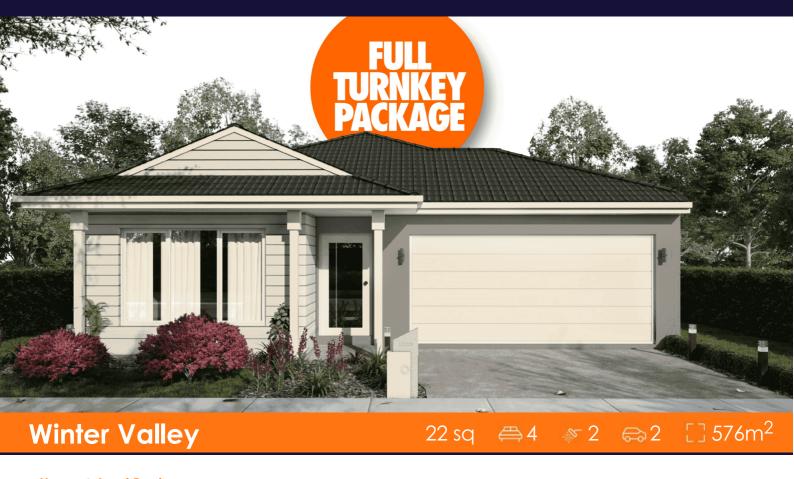

## **House & Land Package**

Lot 710 Ashton Avenue (Carringum), Winter Valley

## \$682,900 INC FHB-PREMIUM TURNKEY Penfold 22sq

OVER \$70K OF PREMIUM INCLUSIONS

- Front & rear landscaping
- Half share fencing & colour-through driveway
- Colorbond roof
- Flooring throughout
- Higher ceilings
- Stone benchtops to kitchen & bathrooms
- LED downlights throughout
- Modern appliances including dishwasher
- Overhead cupboards to kitchen
- Blinds throughout
- 5kW split system cooling
- Ducted heating throughout
- Zero-step tiled shower bases
- Chrome finish double towel rails and toilet roll holders
- Framed mirror or vinyl sliding doors to robes
- Brick infills over all external openings
- Remote control garage
- Window locks & flyscreens to all openable windows
- Clothesline and letter box
- NBN connection